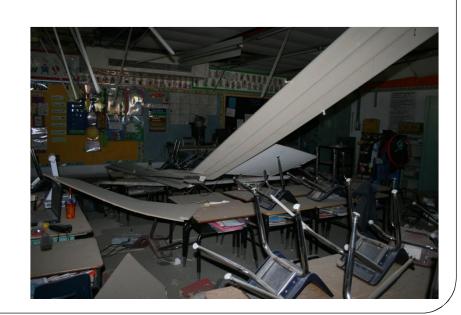

#### April 4<sup>th</sup>, 2010 7.2 Magnitude Earthquake 29 miles southeast of Mexicali, Mexico

#### District's Immediate Needs

- 1. 9,200 Students Out of School for 5 weeks
- 2. Student/Staff Safety on Damaged Sites upon Return
- 3. Debris Removal
- 4. After Shocks
- 5. Managing Emotional Stress
- 6. Lack of Staffing Resources
- 7. Community Use Impacts