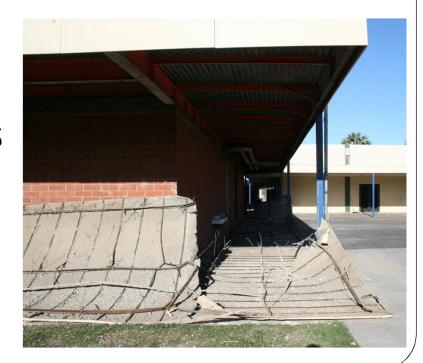

#### April 4<sup>th</sup>, 2010 7.2 Magnitude Earthquake 29 miles southeast of Mexicali, Mexico

#### District's Immediate Needs

- 1. 9,200 Students Out of School for 5 weeks
- 2. Student/Staff Safety on Damaged Sites upon Return
- 3. Debris Removal
- 4. After Shocks
- 5. Managing Emotional Stress
- 6. Lack of Staffing Resources
- 7. Community Use Impacts