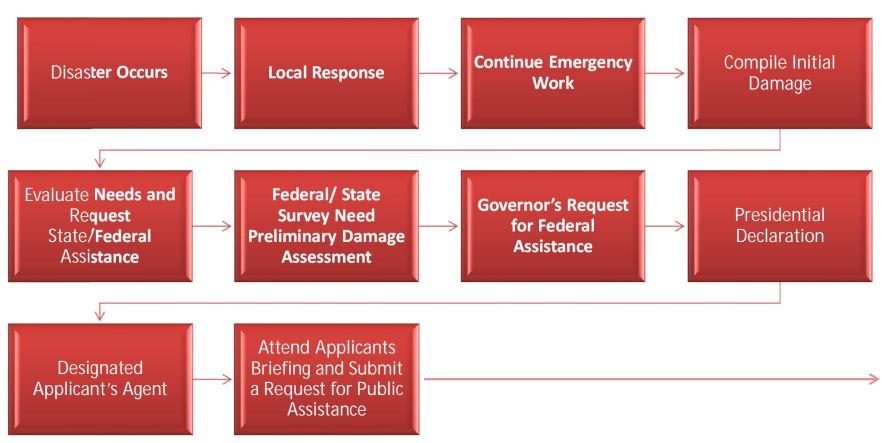

#### 2011 Annual Summit

# Role of the COE In Natural Disasters or Emergencies

## A Case Study: Calexico Unified School District



Presented by: Susan Ryan

Eric Hall & Associates LLC

Helping your school facility program measure up





#### April 4<sup>th</sup>, 2010 7.2 Magnitude Earthquake 29 miles southeast of Mexicali, Mexico







### District Response After Emergency

- 1. Preliminary Damage Assessments
- 2. Identify Immediate Needs
- 3. Report to Cal-EMA
- 4. Report to Local & State Agencies
- 5. Evaluate Needs & Request State/Federal Assistance





# FEMA Sequence of Event







#### District's Immediate Needs

- 1. 9,200 Students Out of School for 5 weeks
- 2. Student/Staff Safety on Damaged Sites upon Return
- 3. Debris Removal
- 4. After Shocks
- 5. Managing Emotional Stress
- 6. Lack of Staffing Resources
- 7. Community Use Impacts







## Contact with State & Local Agencies

#### Immediate Local Agency Contact

Imperial County Office of Education (ICOE)



- Fire Chief (Red Cross)
- City Building Inspectors

#### Immediate State Agency Contact



- DSA
- CDE
- DTSC & EPA
- OPSC













## Recovery and Rebuilding

- 1. Identify Project Scope and Compile Bid Packages
- 2. Emergency Work vs. Modernization Work
- 3. Reimbursement Eligibility
- 4. Get the work done
- 5. Inspections
- 6. Funding
- 7. Paperwork





# FEMA Sequence of Event





# Ongoi