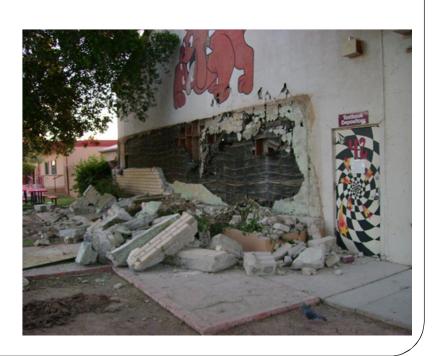

#### April 4<sup>th</sup>, 2010 7.2 Magnitude Earthquake 29 miles southeast of Mexicali, Mexico

#### District's Immediate Needs

- 1. 9,200 Students Out of School for 5 weeks
- 2. Student/Staff Safety on Damaged Sites upon Return
- 3. Debris Removal
- 4. After Shocks
- 5. Managing Emotional Stress
- 6. Lack of Staffing Resources
- 7. Community Use Impacts